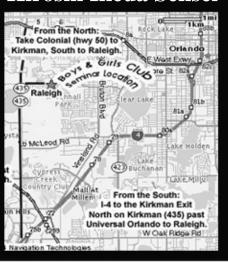

#### Location

The Boys & Girls Club of Central Florida, Universal branch, 5055 West Raleigh Street Orlando, Florida 32811. Directions and a map to the dojo can be found on our web site.